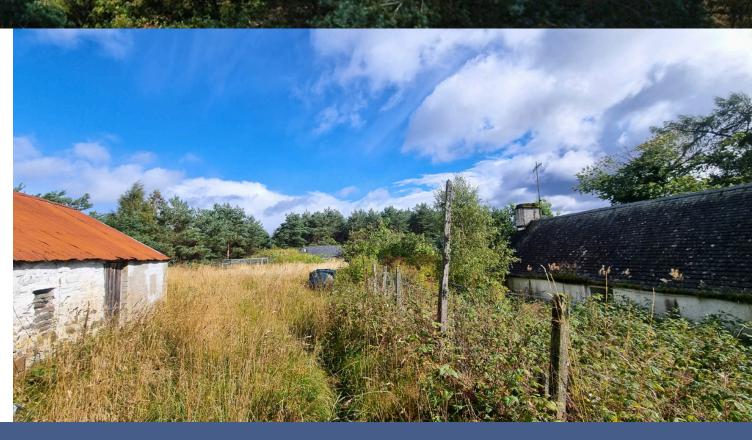

# Garage/Workshop

Stone built outbuilding with corrugated iron roof. Previously used as a garage but could also be used as storage space.

#### Kennel

Stone built outhouse with corrugated iron roof. Windows and doors to the front.