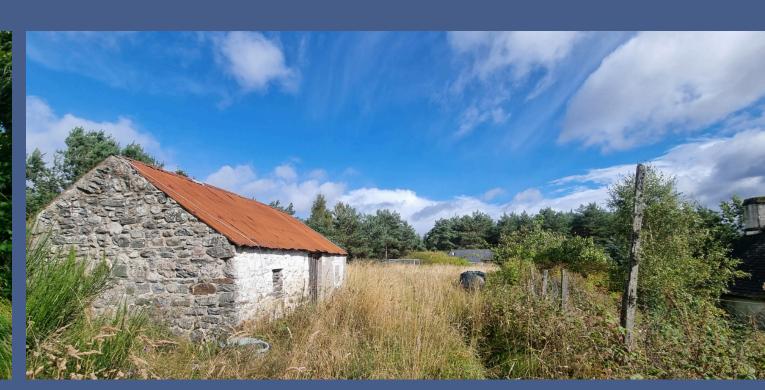

# Garage/Workshop

Stone built outbuilding with corrugated iron roof. Previously used as a garage but could also be used as storage space.

#### Kennel

Stone built outhouse with corrugated iron roof. Windows and doors to the front.