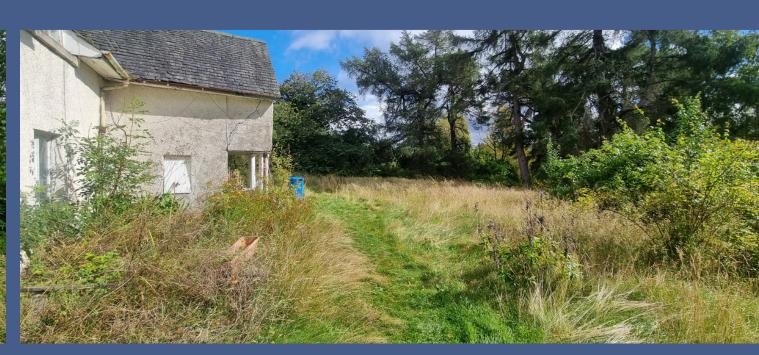

# CONTACT US:

CALEDONIA ESTATE AGENCY
GRAMPIAN ROAD
AVIEMORE
PH22 1RH
WWW.CALEDONIAESTATEAGENCY.CO.UK
01479 810 531

"Old Ralia" is a traditional, stone built house in an enviable location on the outskirts of Newtonmore. The property sits within approximately 4 acres of garden grounds and enjoys woodland views. The property itself is derelict and requires significant renovations or a complete rebuild. It's worth pointing out the property sustained some storm damage to the windows, doors and roof spaces over the winter months. The main attraction of this significantly sized site has to be the development potential. There is scope to build numerous properties on this site. There are already some stone outbuildings and kennels on the site that offer a good perspective in where the future properties could be situated. Any future development would require planning permission but given there is property on the site we would expect sensible applications to be accepted.

#### Garden

The garden grounds are enclosed by post and wire fencing and laid to grass with mature shrubs and trees. The site includes a large area of woodland which attracts all sorts of wildlife and offers a great barrier from both the railway and the road.