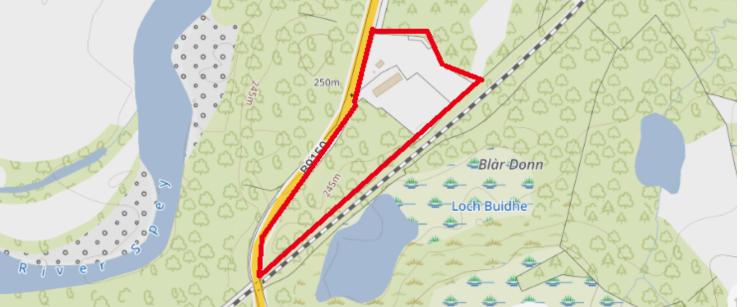

# OLD RALIA RALIA NEWTONMORE PH20 1BD

Offers Over £235,000 are invited.

Amazing Development Opportunity On A Substantial 4 Acre Site On The Outskirts Of Newtonmore

# CONTACT US:

CALEDONIA ESTATE AGENCY
GRAMPIAN ROAD
AVIEMORE
PH22 1RH
WWW.CALEDONIAESTATEAGENCY.CO.UK
01479 810 531

"Old Ralia" is a traditional, stone built house in an enviable location on the outskirts of Newtonmore. The property sits within approximately 4 acres of garden grounds and enjoys woodland views. The property itself is derelict and requires significant renovations or a complete rebuild. It's worth pointing out the property sustained some storm damage to the windows, doors and roof spaces over the winter months. The main attraction of this significantly sized site has to be the development potential. There is scope to build numerous properties on this site. There are already some stone outbuildings and kennels on the site that offer a good perspective in where the future properties could be situated. Any future development would require planning permission but given there is property on the site we would expect sensible applications to be accepted.