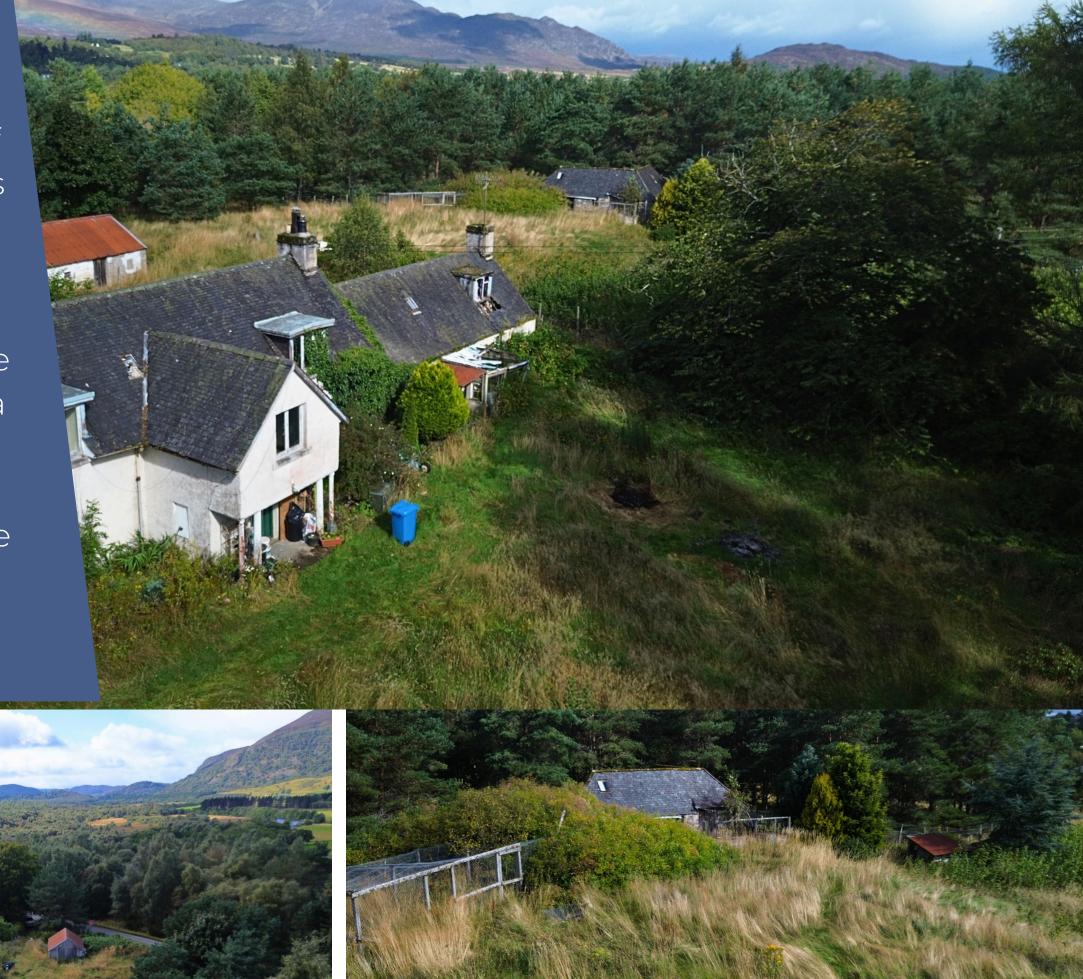

# CONTACT US:

CALEDONIA ESTATE AGENCY
GRAMPIAN ROAD
AVIEMORE
PH22 1RH
WWW.CALEDONIAESTATEAGENCY.CO.UK
01479 810 531

"Old Ralia" is a traditional, stone built house in an enviable location on the outskirts of Newtonmore. The property sits within approximately 4 acres of garden grounds and enjoys woodland views. The property itself is derelict and requires significant renovations or a complete rebuild. It's worth pointing out the property sustained some storm damage to the windows, doors and roof spaces over the winter months. The main attraction of this significantly sized site has to be the development potential. There is scope to build numerous properties on this site. There are already some stone outbuildings and kennels on the site that offer a good perspective in where the future properties could be situated. Any future development would require planning permission but given there is property on the site we would expect sensible applications to be accepted.

#### Garden

The garden grounds are enclosed by post and wire fencing and laid to grass with mature shrubs and trees. The site includes a large area of woodland which attracts all sorts of wildlife and offers a great barrier from both the railway and the road.