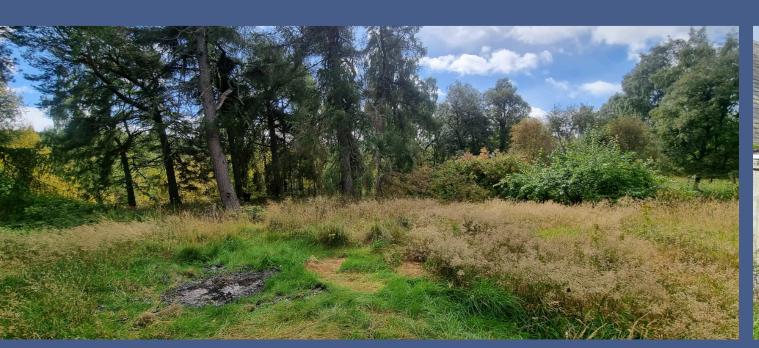

#### Garden

The garden grounds are enclosed by post and wire fencing and laid to grass with mature shrubs and trees. The site includes a large area of woodland which attracts all sorts of wildlife and offers a great barrier from both the railway and the road.