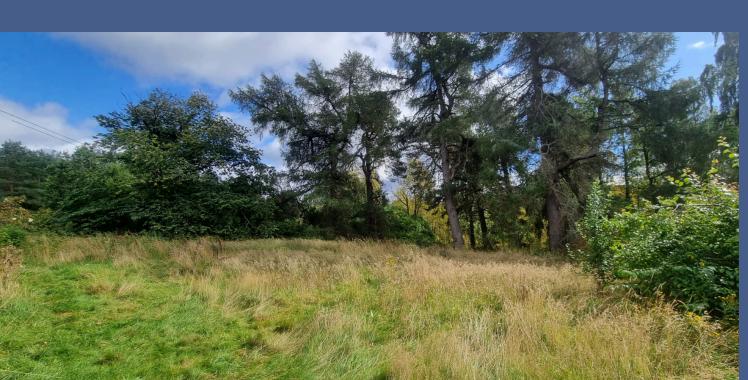

#### Garden

The garden grounds are enclosed by post and wire fencing and laid to grass with mature shrubs and trees. The site includes a large area of woodland which attracts all sorts of wildlife and offers a great barrier from both the railway and the road.