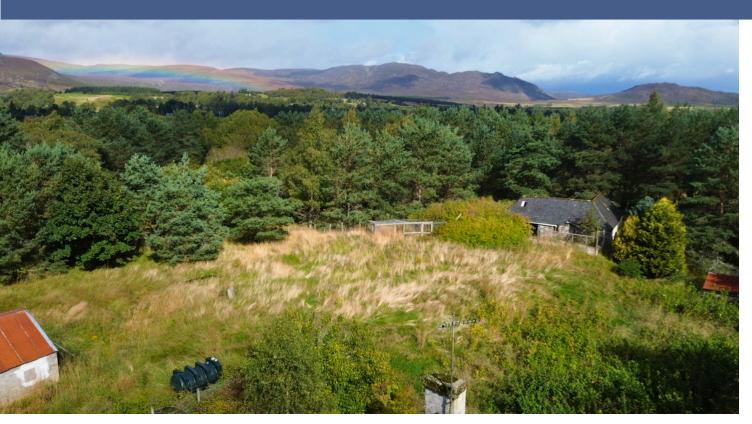

# CONTACT US:

CALEDONIA ESTATE AGENCY
GRAMPIAN ROAD
AVIEMORE
PH22 1RH
WWW.CALEDONIAESTATEAGENCY.CO.UK
01479 810 531

"Old Ralia" is a traditional, stone built house in an enviable location on the outskirts of Newtonmore. The property sits within approximately 4 acres of garden grounds and enjoys woodland views. The property itself is derelict and requires significant renovations or a complete rebuild. It's worth pointing out the property sustained some storm damage to the windows, doors and roof spaces over the winter months. The main attraction of this significantly sized site has to be the development potential. There is scope to build numerous properties on this site. There are already some stone outbuildings and kennels on the site that offer a good perspective in where the future properties could be situated. Any future development would require planning permission but given there is property on the site we would expect sensible applications to be accepted.

#### Garden

The garden grounds are enclosed by post and wire fencing and laid to grass with mature shrubs and trees. The site includes a large area of woodland which attracts all sorts of wildlife and offers a great barrier from both the railway and the road.