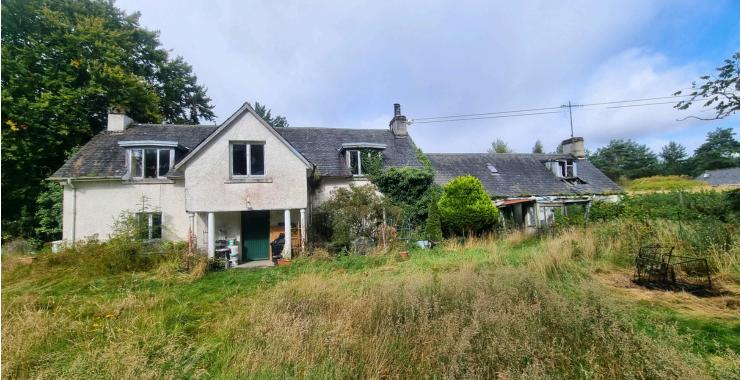

# CONTACT US:

CALEDONIA ESTATE AGENCY
GRAMPIAN ROAD
AVIEMORE
PH22 1RH
WWW.CALEDONIAESTATEAGENCY.CO.UK
01479 810 531

"Old Ralia" is a traditional, stone built house in an enviable location on the outskirts of Newtonmore. The property sits within approximately 4 acres of garden grounds and enjoys woodland views. The property itself is derelict and requires significant renovations or a complete rebuild. It's worth pointing out the property sustained some storm damage to the windows, doors and roof spaces over the winter months. The main attraction of this significantly sized site has to be the development potential. There is scope to build numerous properties on this site. There are already some stone outbuildings and kennels on the site that offer a good perspective in where the future properties could be situated. Any future development would require planning permission but given there is property on the site we would expect sensible applications to be accepted.

#### INCLUDED

The house is in the process of being emptied and will be sold in its current condition.