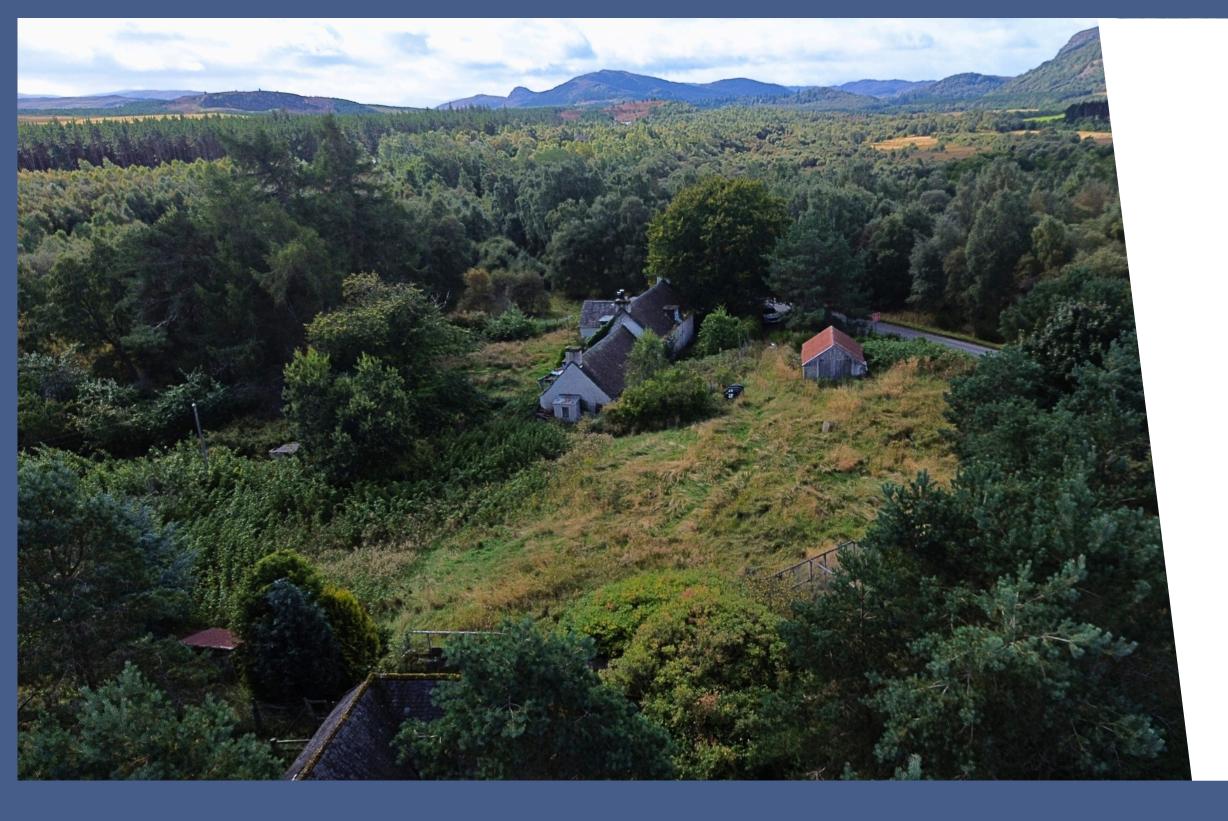

# CONTACT US:

CALEDONIA ESTATE AGENCY
GRAMPIAN ROAD
AVIEMORE
PH22 1RH
WWW.CALEDONIAESTATEAGENCY.CO.UK
01479 810 531

"Old Ralia" is a traditional, stone built house in an enviable location on the outskirts of Newtonmore. The property sits within approximately 4 acres of garden grounds and enjoys woodland views. The property itself is derelict and requires significant renovations or a complete rebuild. It's worth pointing out the property sustained some storm damage to the windows, doors and roof spaces over the winter months. The main attraction of this significantly sized site has to be the development potential. There is scope to build numerous properties on this site. There are already some stone outbuildings and kennels on the site that offer a good perspective in where the future properties could be situated. Any future development would require planning permission but given there is property on the site we would expect sensible applications to be accepted.

#### OUTSIDE

# Garage/Workshop

Stone built outbuilding with corrugated iron roof. Previously used as a garage but could also be used as storage space.

#### Kennel

Stone built outhouse with corrugated iron roof. Windows and doors to the front.

#### Garden

The garden grounds are enclosed by post and wire fencing and laid to grass with mature shrubs and trees. The site includes a large area of woodland which attracts all sorts of wildlife and offers a great barrier from both the railway and the road.