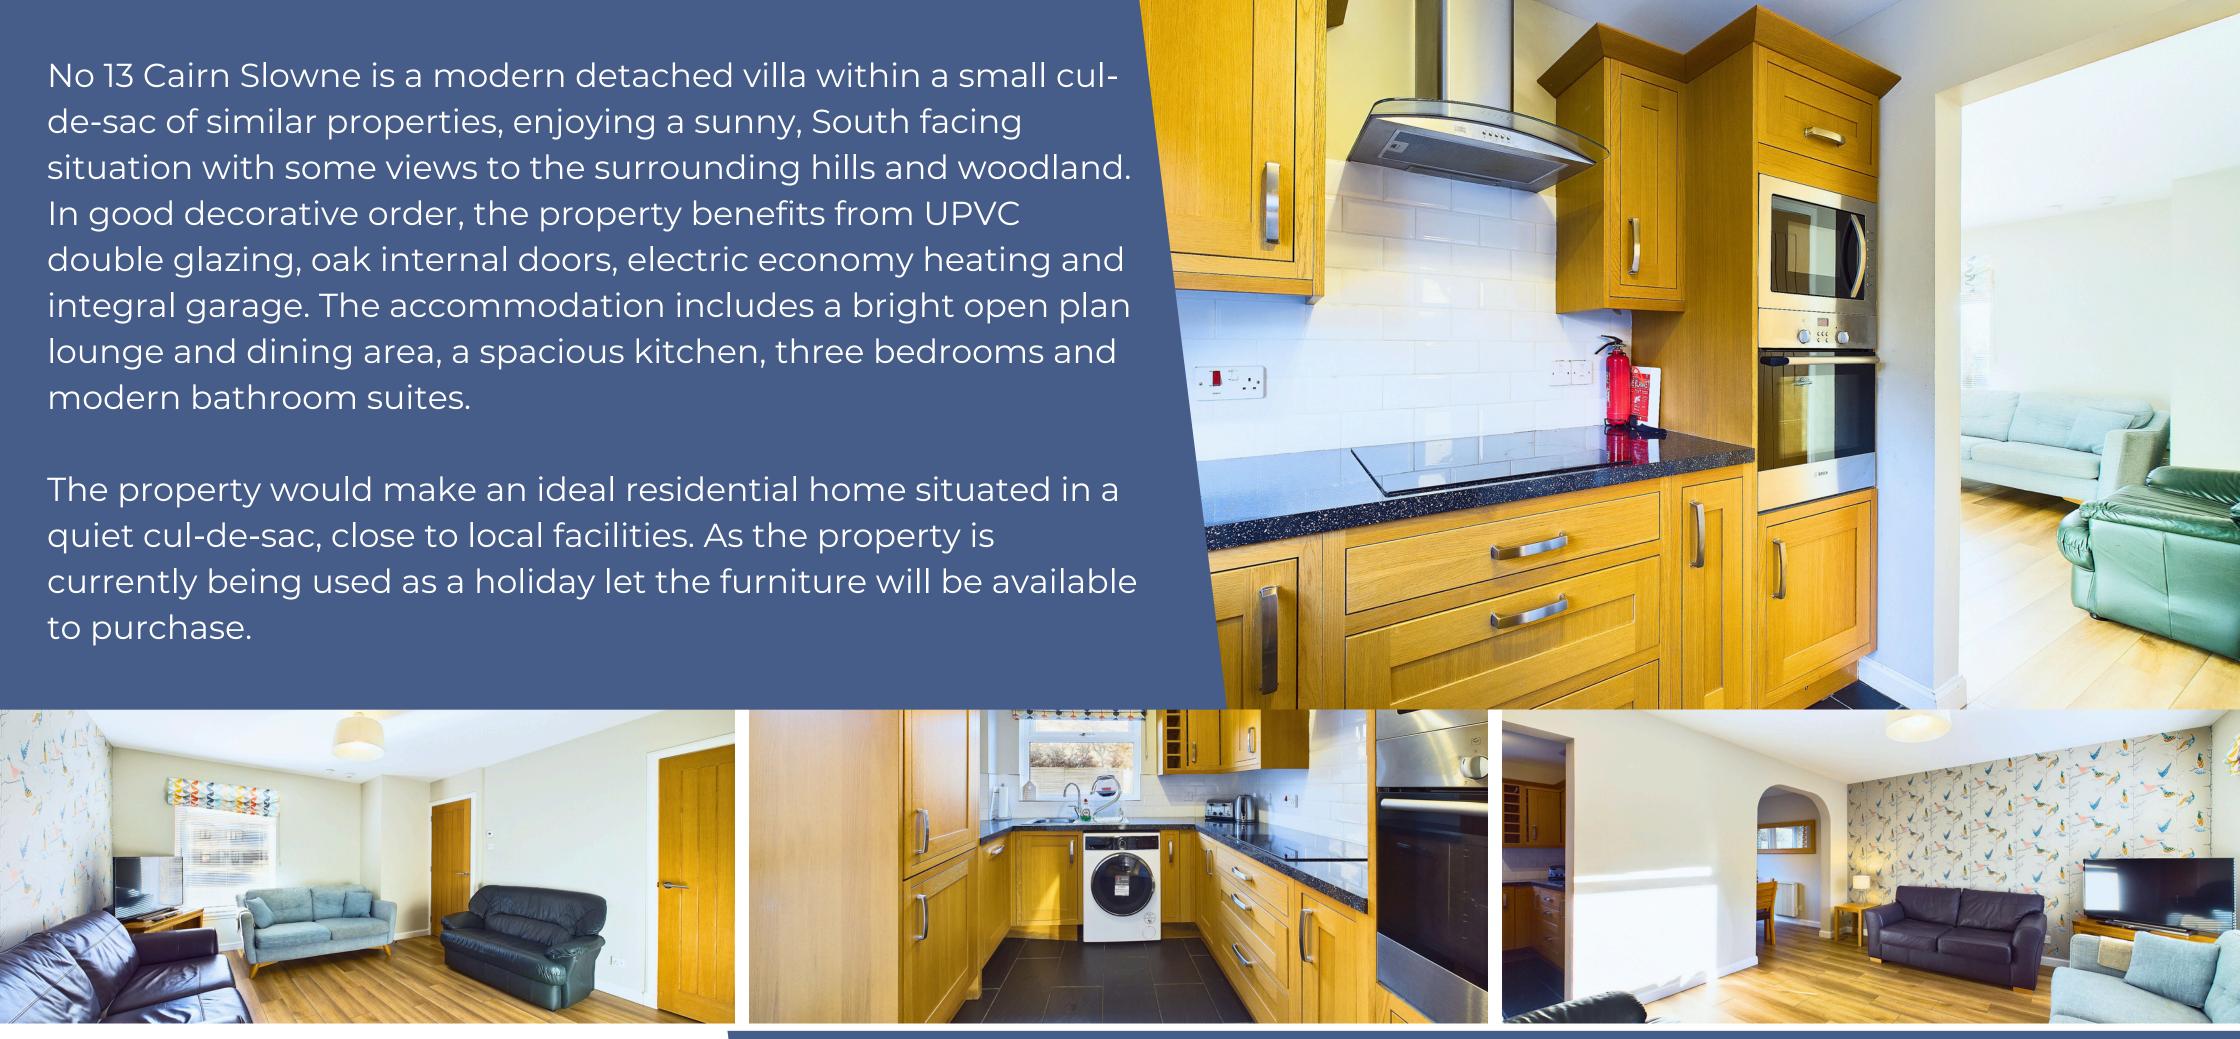

# OFFERS OVER £300,000 are invited.

Attractive Three Bedroom Detached Villa In Quiet Cul-De-Sac Location With Generous Garden Grounds, Garage and Driveway

Features:

- Open-Plan Lounge & Dining Area
- Contemporary Fitted Kitchen And Bathroom Suites
- Generous Garden Grounds With Patio Area Perfect For Outdoor Dining
- UPVC Double Glazing & Electric Economy Heating
- Close To Local Woodland Walks & Bike Trails

#### INCLUDED

Carpets, curtains, blinds and light fittings. The property can be sold as seen. An inventory list can be provided. The furniture and hot tub will be on separate negotiation.

SERVICES Mains electricity, water and drainage.