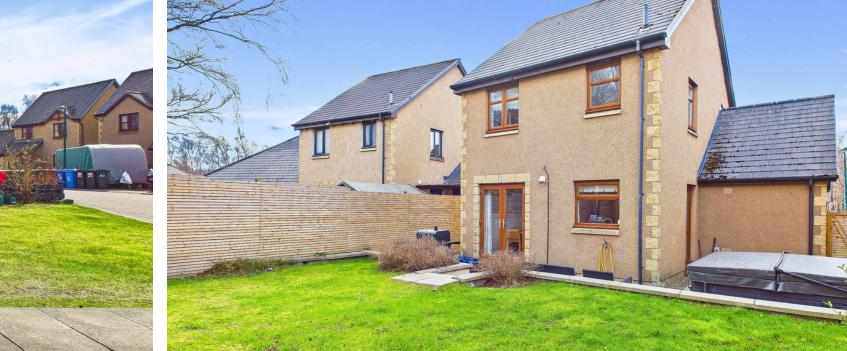

### OUTSIDE

The property benefits from both front and rear garden grounds. The front is open plan and mainly laid to lawn with a paved driveway and leading to the single garage. The garage has a manual up and over door and benefits from power and lighting. The landscaped rear garden enjoys a large patio area which offers space for garden furniture and the hot tub. The garden is fully secure with new timber fencing and enjoys a large lawn area with some mature trees and plant borders.