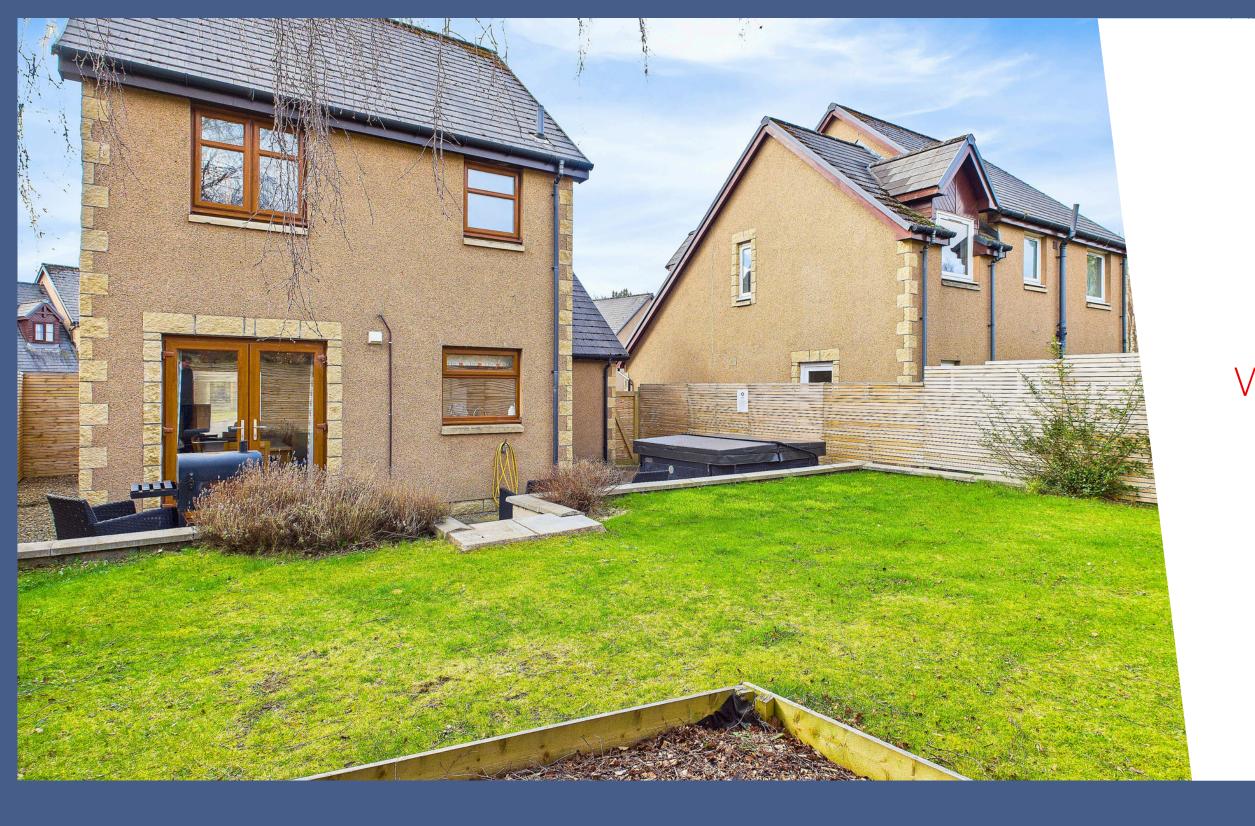

### OUTSIDE

The property benefits from both front and rear garden grounds. The front is open plan and mainly laid to lawn with a paved driveway and leading to the single garage. The garage has a manual up and over door and benefits from power and lighting. The landscaped rear garden enjoys a large patio area which offers space for garden furniture and the hot tub. The garden is fully secure with new timber fencing and enjoys a large lawn area with some mature trees and plant borders.