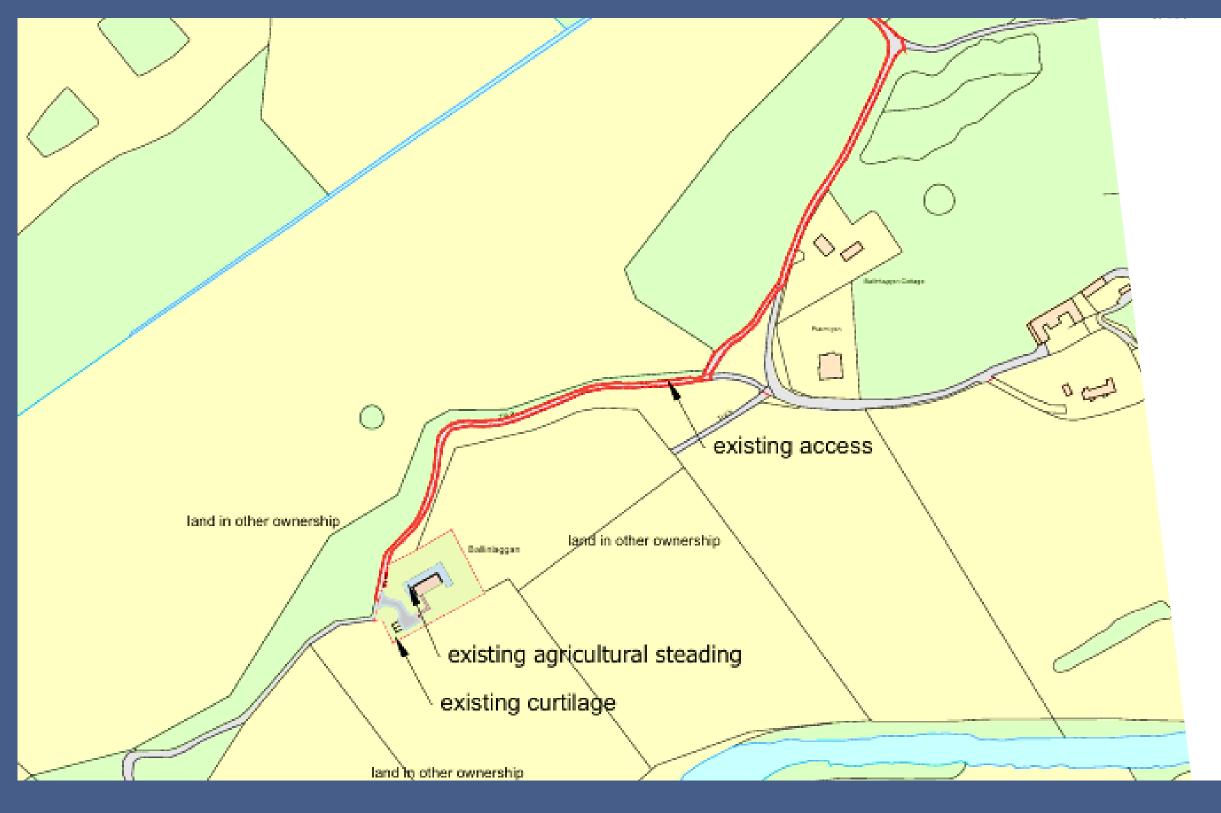

### SERVICES

Water, sewage and electric all in close proximity.

### **ADDRESS**

Ballinlaggan Steading, Duthil, Carrbridge, PH23 3ND