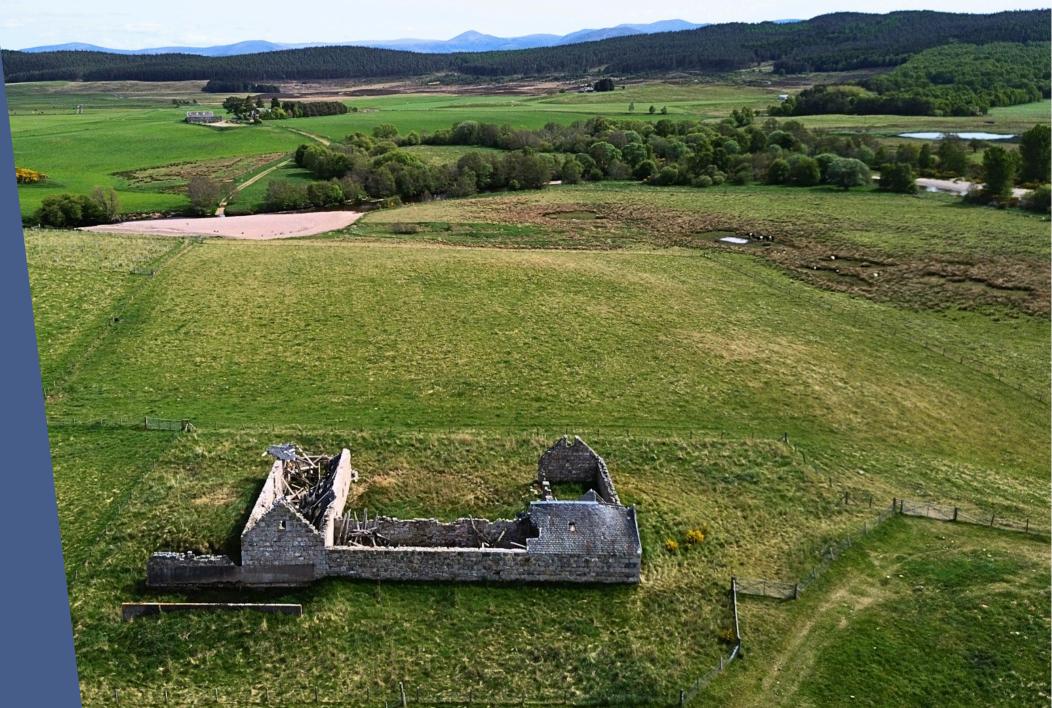

# CONTACT US: CALEDONIA ESTATE AGENCY GRAMPIAN ROAD AVIEMORE PH22 1RH WWW.CALEDONIAESTATEAGENCY.CO.UK 01479 810 531

Ballinlaggan Steading measures approximately 155m<sup>2</sup> and enjoys an elevated position with uninterrupted panoramic views across the valley towards the Cairngorms. Backing directly onto a local nature reserve, the site offers peace, privacy, and direct access to the surrounding Highland landscape.

This is an ideal location for a dream home, second residence, or holiday retreat, combining stunning scenery with convenience to nearby villages and transport links.

Planning permission is in place for a full steading conversion, giving buyers a head start on development. While road access and services will require upgrading, this allows for a fully tailored approach to the build.