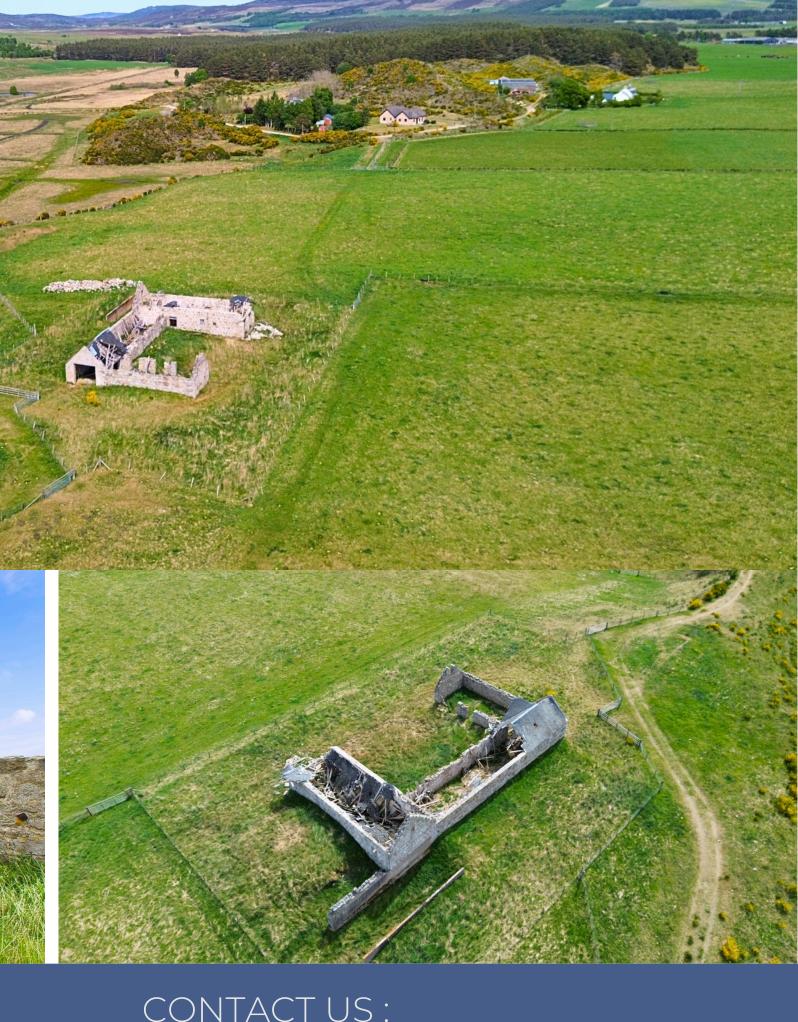

# CONTACT US: CALEDONIA ESTATE AGENCY GRAMPIAN ROAD AVIEMORE PH22 1RH WWW.CALEDONIAESTATEAGENCY.CO.UK 01479 810 531

Ballinlaggan Steading measures approximately 155m<sup>2</sup> and enjoys an elevated position with uninterrupted panoramic views across the valley towards the Cairngorms. Backing directly onto a local nature reserve, the site offers peace, privacy, and direct access to the surrounding Highland landscape.

This is an ideal location for a dream home, second residence, or holiday retreat, combining stunning scenery with convenience to nearby villages and transport links.

Planning permission is in place for a full steading conversion, giving buyers a head start on development. While road access and services will require upgrading, this allows for a fully tailored approach to the build.