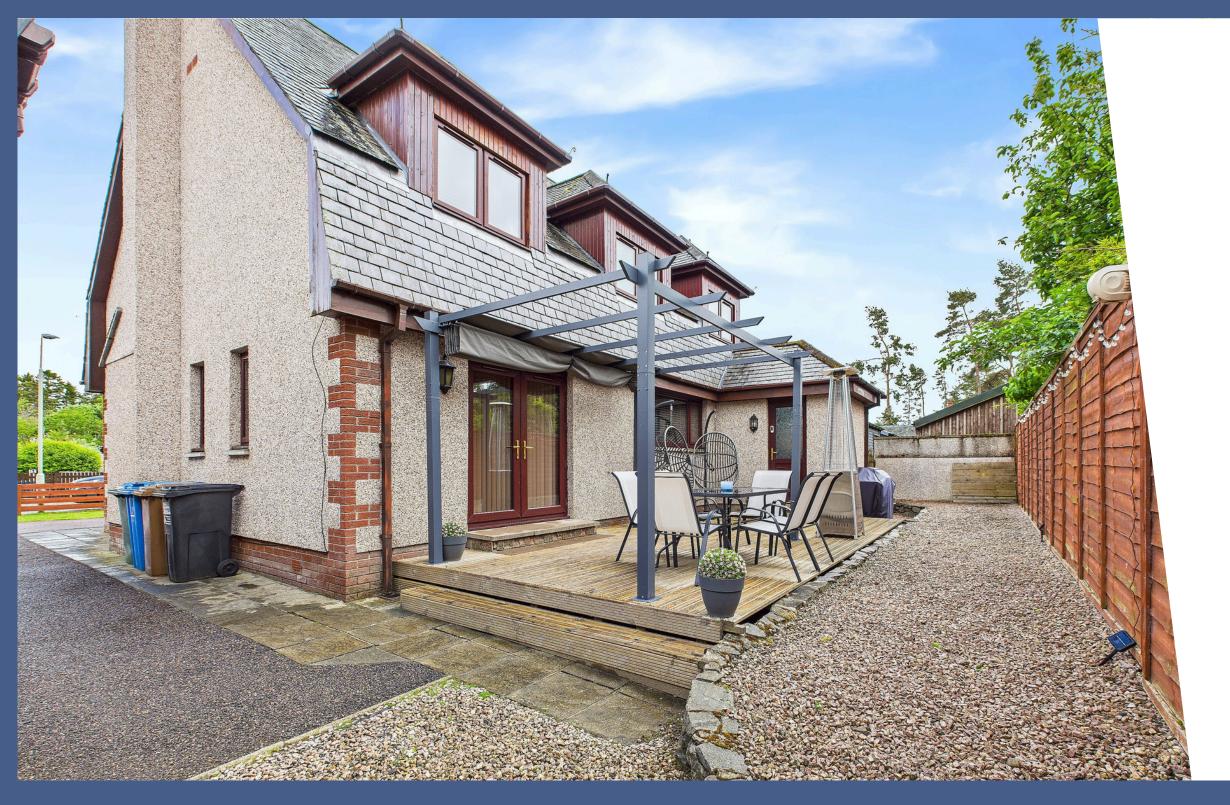

For more information on this beautiful property please contact our office in Aviemore. Viewings can be booked by contacting Darren McConnell on 07981 807 965.

Externally, the property boasts a detached single garage, a private driveway, and well-maintained garden grounds — ideal for enjoying the peaceful surroundings. There is a raised deck area offering space for garden furniture. Set in a popular location, residents will appreciate the easy access to local walks, outdoor activities, and village amenities.

#### Garden

The front garden is secured by timber fencing and gated. The property is accessed by double gates, and a tarred driveway leads to the single detached garage and to the front door. There is a decent lawn area and a paved path that leads around the site to the rear garden.

The rear garden has been landscaped to include a raised decked area, perfect for enjoying the afternoon sunshine. Steel pergola and space for garden furniture. Pedestrian door to the garage and access to rear vestibule and dining room. Oil tank. Outside tap.