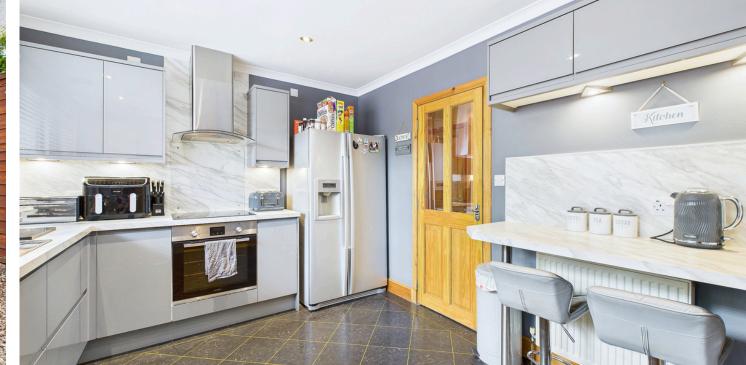

Inside, the property impresses with its contemporary finishes and newly fitted kitchen, perfect for both everyday living and entertaining. The spacious open plan lounge and dining area offer a comfortable space for hosting friends and family. The layout features four generous double bedrooms, including a master with a luxurious four-piece en-suite bathroom suite. An additional family bathroom and a separate shower room ensure convenience across both floors. Other notable benefits include the full UPVC double glazing, and the oil fired central heating system. The property also boasts great storage through out and a spacious utility and rear vestibule.