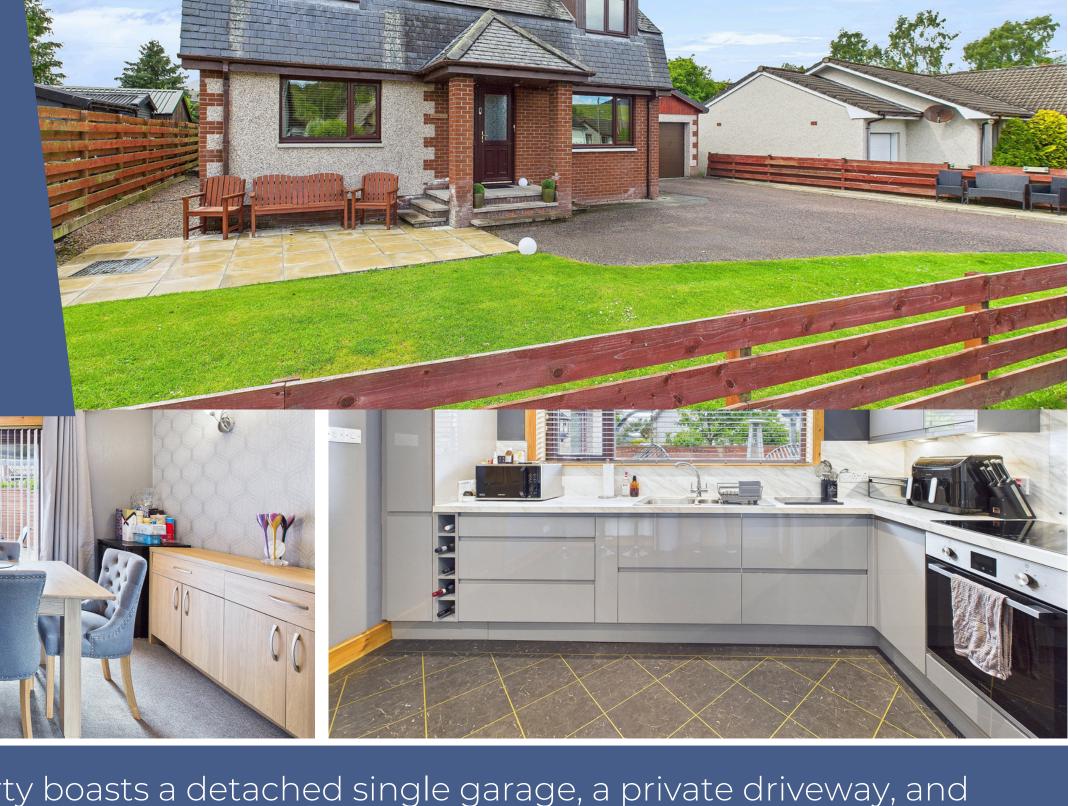

For more information on this beautiful property please contact our office in Aviemore. Viewings can be booked by contacting Darren McConnell on 07981 807 965.

Externally, the property boasts a detached single garage, a private driveway, and well-maintained garden grounds — ideal for enjoying the peaceful surroundings. There is a raised deck area offering space for garden furniture. Set in a popular location, residents will appreciate the easy access to local walks, outdoor activities, and village amenities.

#### Garden

The front garden is secured by timber fencing and gated. The property is accessed by double gates, and a tarred driveway leads to the single detached garage and to the front door. There is a decent lawn area and a paved path that leads around the site to the rear garden.

The rear garden has been landscaped to include a raised decked area, perfect for enjoying the afternoon sunshine. Steel pergola and space for garden furniture. Pedestrian door to the garage and access to rear vestibule and dining room. Oil tank. Outside tap.