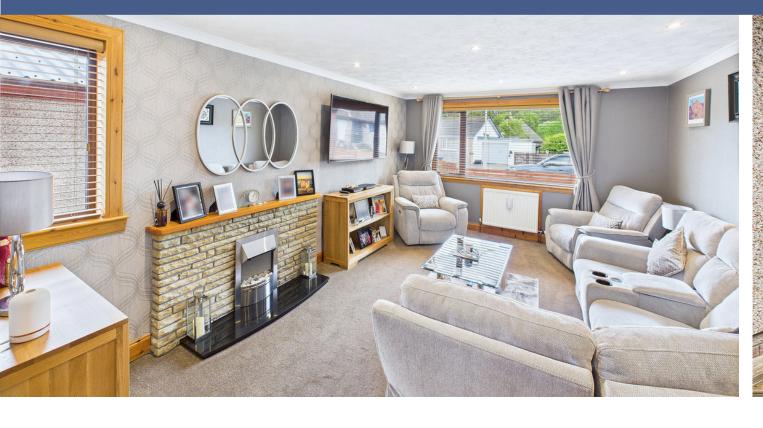

Inside, the property impresses with its contemporary finishes and newly fitted kitchen, perfect for both everyday living and entertaining. The spacious open plan lounge and dining area offer a comfortable space for hosting friends and family. The layout features four generous double bedrooms, including a master with a luxurious four-piece en-suite bathroom suite. An additional family bathroom and a separate shower room ensure convenience across both floors. Other notable benefits include the full UPVC double glazing, and the oil fired central heating system. The property also boasts great storage through out and a spacious utility and rear vestibule.